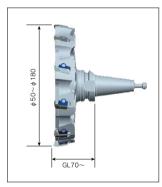

# SWM Cutter

| Monolithic Steel Body Milling Cutter with Minimal Length

and High Rigidity

Special Desigh for #30 Machine

- **1** GL70 is made possible.
- **02** 3kg up to diameter 180.
- **13** Rigidity increased by 20%.