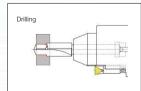

### **■** Drilling and Boring

## **Combination Holder**

#### Combination Holder (Collet Chuck Type)

Drilling and Boring with One Body. Machining Efficiency Increased. Number of Tools Reduced.



#### Combination Holder (Hydro Chuck Type)



#### Example of Application

Combine for Same Axis Hole



#### Combine for Different Axis Hole





### ■ Matching Surface

# SWM Cutter

| Monolithic Steel Body Milling Cutter with Minimal Length

and High Rigidity

Special Desigh for #30 Machine

- **1** GL70 is made possible.
- **02** 3kg up to diameter 180.
- **13** Rigidity increased by 20%.

\*Compared with Aluminum Body





Multiple Downsized Bits