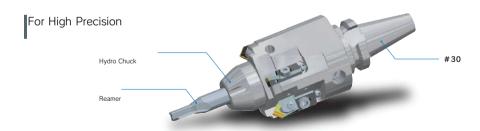

### **■** Drilling and Boring

## **Combination Holder**

#### Combination Holder (Collet Chuck Type)

Drilling and Boring with One Body. Machining Efficiency Increased. Number of Tools Reduced.



#### Combination Holder (Hydro Chuck Type)



#### Example of Application

Combine for Same Axis Hole



#### Combine for Different Axis Hole





### ■ Matching Surface

# SWM Cutter

| Monolithic Steel Body Milling Cutter with Minimal Length

and High Rigidity

Special Desigh for #30 Machine

- **1** GL70 is made possible.
- **02** 3kg up to diameter 180.
- **13** Rigidity increased by 20%.

\*Compared with Aluminum Body





Multiple Downsized Bits