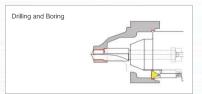

#### Example of Application

Combine for Same Axis Hole

#### Combine for Different Axis Hole