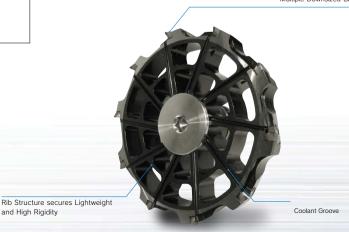

# SWM Cutter

| Monolithic Steel Body Milling Cutter with Minimal Length

and High Rigidity

Special Desigh for #30 Machine

- **1** GL70 is made possible.
- **02** 3kg up to diameter 180.
- **13** Rigidity increased by 20%.

\*Compared with Aluminum Body

Multiple Downsized Bits