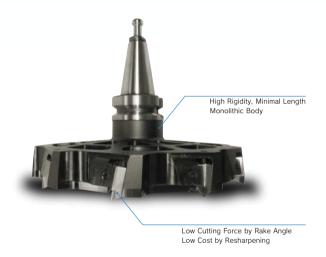

# SWM Cutter

| Monolithic Steel Body Milling Cutter with Minimal Length

and High Rigidity

Special Desigh for #30 Machine

- **1** GL70 is made possible.
- **02** 3kg up to diameter 180.
- **13** Rigidity increased by 20%.