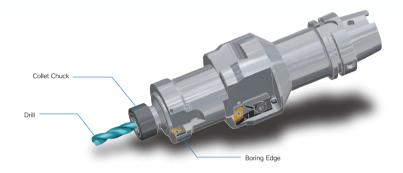

## **Combination Holder**

#### Combination Holder (Collet Chuck Type)

Drilling and Boring with One Body. Machining Efficiency Increased. Number of Tools Reduced.