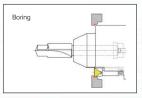

### **■** Drilling and Boring

#### Combination Holder (Collet Chuck Type)

Drilling and Boring with One Body. Machining Efficiency Increased. Number of Tools Reduced.